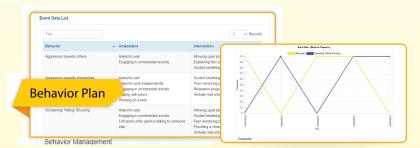

### **Behavior Plan**

- Create behavior plans with intuitive workflow
- Implement Applied Behavior Analysis (ABA)
- Generate reports and visualize trends with graphs