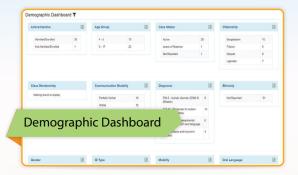

### **Demographic Dashboard**

- Display demographic statistics by active/inactive individuals, gender, age, mobility, communication modality, and more
- Generate the demographic data for specific programs or all programs
- Produce an overview report for internal and external audits