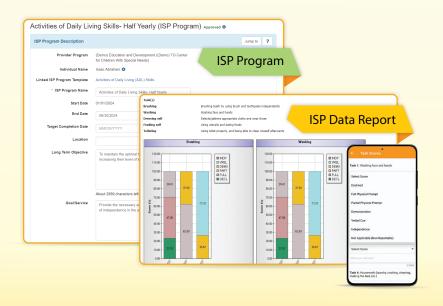

### **Individual Support Plan (ISP)**

- Create Individual Education Plans (IEPs), Therapy Plans, Task Analysis, and more
- Collect ISP Data to track progress on selected goals
- Score goals and activities using computers and smartphones
- Generate and share various types of reports effectively