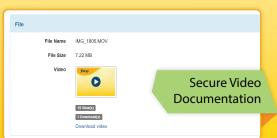

### **Secure Video Documentation**

- Upload and manage videos containing PHI
- Attach video as an additional level of detail to T-Log, ISP, GER, and Individual Home Page
- · Share videos securely with guardians