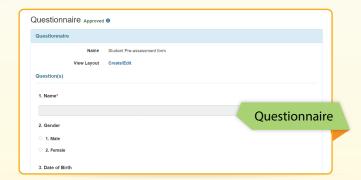

### Questionnaire

- Create customized surveys and assessment questionnaires
- Add personalized answer types with hints to get specific answers
- · Access from multiple Therap tools