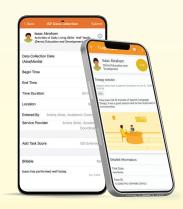

### **Therap Mobile Application**

With Therap's Mobile Application, users can collect person-centered data in a community setting using their smartphones.

### **Mobile ISP Data**

- Collect service data remotely
- Track service location with GPS
- Collect signatures to verify service delivery
- Take photographs as part of documentation