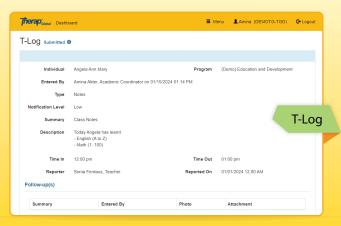

### **T-Log**

- Document daily class notes, therapy progress, behavior information, etc. in real-time
- Organize notes by categories, including Health, Notes, Behavior, and more
- Attach important files, pictures, and videos
- Enhance communication between staff and guardians