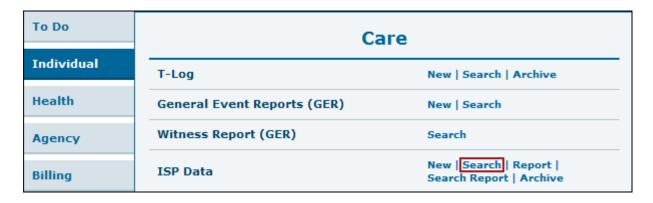

**Search ISP Data** - In order to search ISP Data, please follow the steps mentioned below:

1. Click on the Search link available in the **ISP Data** row of your Dashboard in the **Individual** tab.

 In the ISP Data Search page, enter the appropriate search parameters to search for ISP Data. In the 'Data Collection Date', in the 'From' field, please enter the date for which data were collected for the ISP Program and not the date when data was entered to search for ISP Data.