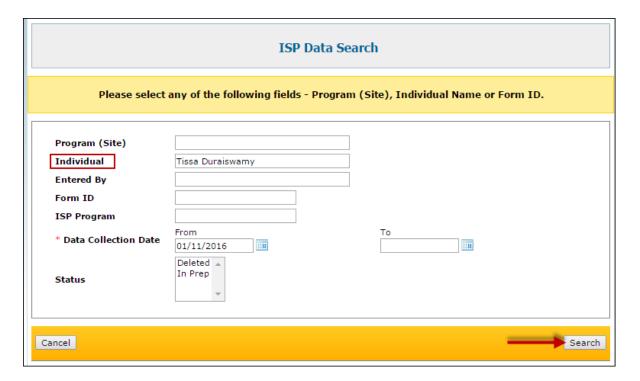

**Search ISP Data** - In order to search ISP Data, please follow the steps mentioned below:

1. Click on the Search link available in the **ISP Data** row of your Dashboard in the **Individual** tab.

 In the ISP Data Search page, enter the appropriate search parameters to search for ISP Data. In the 'Data Collection Date', in the 'From' field, please enter the date for which data were collected for the ISP Program and not the date when data was entered to search for ISP Data.

You will need to enter Program, Individual or Form ID in the ISP Data Search page

3. The next page will show the list of ISP Data matching your search parameters. You can export the search result to an Excel file by clicking on the Export to Excel link available at the bottom of the ISP Data Search page. You may also click on the Export to Detail Excel link and this exported Excel file provides detailed data for 'Service Provider', 'Task', 'Score', 'Scoring Comments' and 'Group Count' collected for the ISP Program.