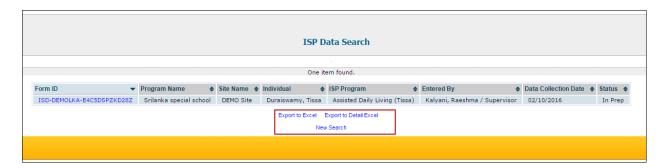

You will need to enter Program, Individual or Form ID in the ISP Data Search page

3. The next page will show the list of ISP Data matching your search parameters. You can export the search result to an Excel file by clicking on the Export to Excel link available at the bottom of the ISP Data Search page. You may also click on the Export to Detail Excel link and this exported Excel file provides detailed data for 'Service Provider', 'Task', 'Score', 'Scoring Comments' and 'Group Count' collected for the ISP Program.

You may click on the New Search link available at the bottom of the page to search for ISP Data with different search parameters.

4. You may click on the search result to view the ISP Data