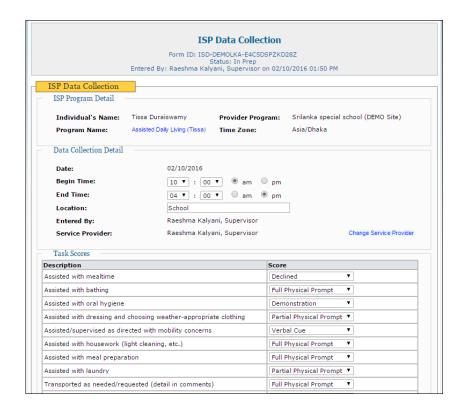

You may click on the New Search link available at the bottom of the page to search for ISP Data with different search parameters.

4. You may click on the search result to view the ISP Data