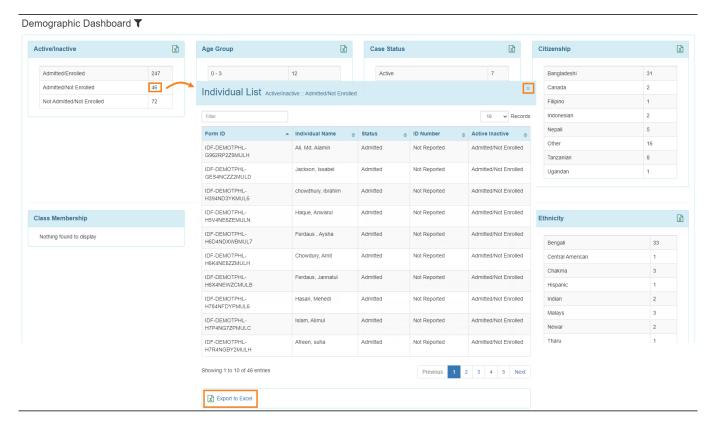

## Demographic Dashboard **T**

4. Click on the **Export to PDF** link located at the bottom of the **Demographic Dashboard** page to download the results to a PDF file.

5. Users may click on the count displayed beside each category to view the list of individuals of that category.

Click on the **Export To Excel** link to download the result in Excel file. Click on the **Close** button to close this window.