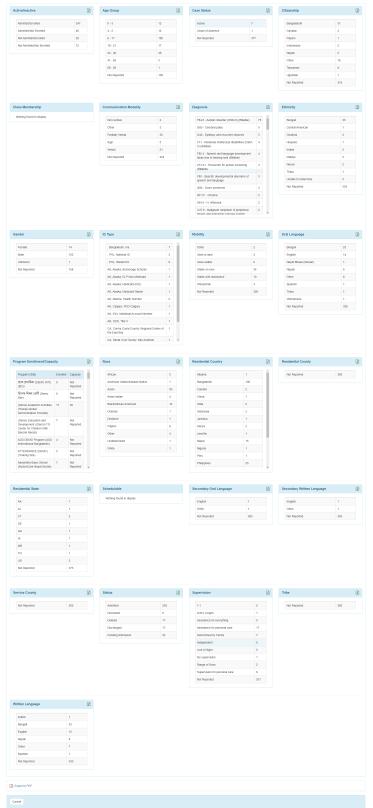

## Demographic Dashboard (Demographic Overview Report)

The Demographic Dashboard feature provides detailed reports that contain various information including counts by gender, citizenship, age, language, communication modality, mobility, location (state), race, supervision, program, and ID type, as well as Active/Inactive Individuals and Top 10 Diagnoses [ICD-9/ICD 10/DSM-5]. The numbers in the demographic report are linked to the corresponding Individual Demographic form. Users may generate/view the Demographic Information for a single Program or for multiple Programs at the same time.

## Select Program(s) for Demographic Dashboard

3. **Demographic Dashboard** page will appear which shows information like Active/Inactive Individual, Age Group, Diagnosis, Communication Modality, Mobility, Supervision etc.