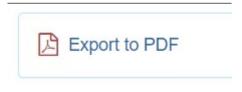

## Demographic Dashboard **T**

4. Click on the **Export to PDF** link located at the bottom of the **Demographic Dashboard** page to download the results to a PDF file.

5. Users may click on the count displayed beside each category to view the list of individuals of that category.