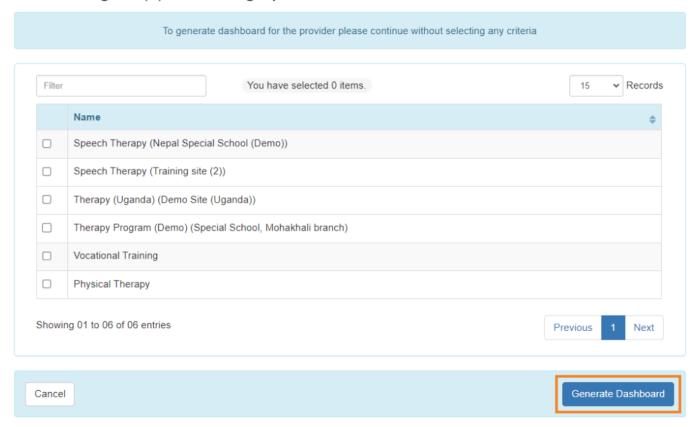

2. In the **Select Program(s) For Demographic Dashboard** page, select the Programs to generate a Demographic **Report** by clicking the **checkboxes** next to the Program names.

## Select Program(s) for Demographic Dashboard To generate dashboard for the provider please continue without selecting any criteria Filter You have selected 4 items. ▼ Records Name Speech Therapy (Nepal Special School (Demo)) **~** Speech Therapy (Training site (2)) **V** Therapy (Uganda) (Demo Site (Uganda)) Therapy Program (Demo) (Special School, Mohakhali branch) $\checkmark$ Vocational Training Physical Therapy Showing 01 to 06 of 06 entries Previous Next Generate Dashboard Cancel

Click on the **Generate Report** button after selecting the programs.

Users may click on the **Generate Report** button to generate a Demographic report for all programs. Users may also select one or more programs to generate the Demographic report.