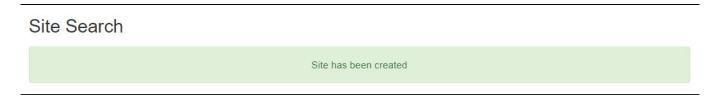

No

Yes

| 6. | You | will | see | a success | message | "Site | has | been | created' | , |
|----|-----|------|-----|-----------|---------|-------|-----|------|----------|---|
|----|-----|------|-----|-----------|---------|-------|-----|------|----------|---|