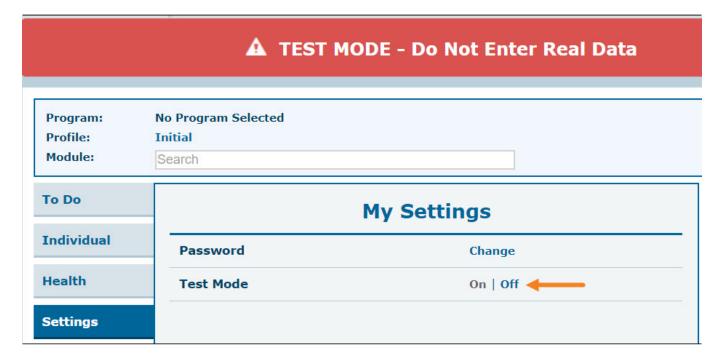

**Note**: Not every feature/module that your Therap account has is available in **Test Mode**.

3. Clicking on the **Off** link beside the **Test Mode** option on the Settings tab will take you back to the regular Dashboard.