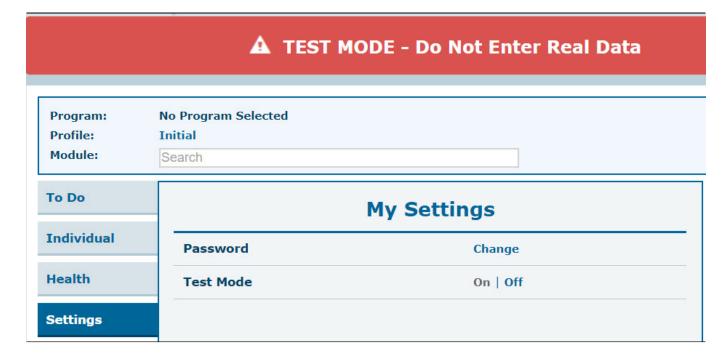

2. Click on the **On** link beside the **Test Mode** option on the **Settings** tab.

This will take you to the **Test Mode**. The **Test Mode** on Dashboard looks almost exactly the same as your actual Dashboard but with a '**TEST MODE - Do Not Enter Real Data'** message on top of your Therap pages.

**Note**: Not every feature/module that your Therap account has is available in **Test Mode**.

3. Clicking on the **Off** link beside the **Test Mode** option on the Settings tab will take you back to the regular Dashboard.