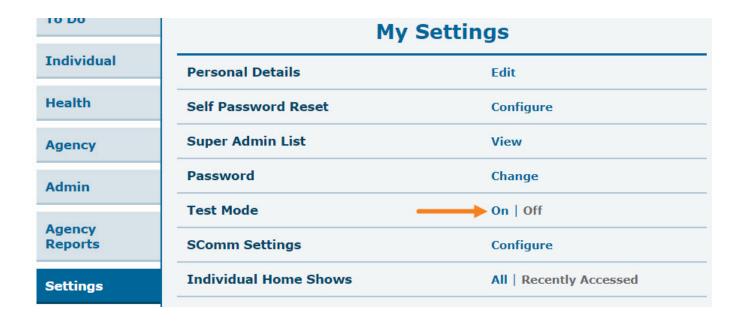

1. From Dashboard click on the **Settings** tab.

| General               |                                                                                                    |
|-----------------------|----------------------------------------------------------------------------------------------------|
| Provider              | Preferences   Password Policy  <br>Archive Preference                                              |
| ·                     | New   List   Import from Excel                                                                     |
| User                  | Search Imported Excel   Titles   New Title<br>  Assign External System ID  <br>Self Password Reset |
| Physician Information | List   Physician List                                                                              |
| Change Password       | User List                                                                                          |
| User Privileges       | Manage   Archive  <br>Legacy Archive Upto Jul 2011                                                 |
|                       | User  Physician Information  Change Password                                                       |

2. Click on the **On** link beside the **Test Mode** option on the **Settings** tab.

This will take you to the **Test Mode**. The **Test Mode** on Dashboard looks almost exactly the same as your actual Dashboard but with a '**TEST MODE - Do Not Enter Real Data'** message on top of your Therap pages.