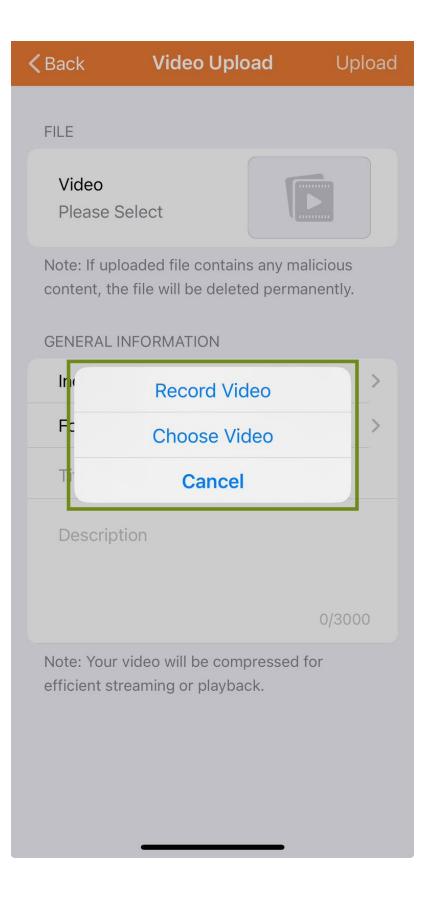

Therap<sup>®</sup>Global Person-Centered. Data-Driven.

**Note:** A popup will appear asking you to **Record Video** or **Choose Video**. You can either record a video with your camera or select one from your gallery. Videos longer than 5 minutes cannot be uploaded. If your video is too long, once the videos have been recorded/chosen, you can trim it to make it under 5 minutes.

4. Once you select the **Record Video** option, the Therap app will ask you to provide camera and microphone permission.

| <b>く</b> Back       | Video Upload                                                             | Upload |
|---------------------|--------------------------------------------------------------------------|--------|
| FILE                |                                                                          |        |
| <b>Vide</b><br>Plea | eo<br>se Select                                                          |        |
|                     | f uploaded file contains any mali<br>It, the file will be deleted perman |        |
| GENER               | AL INFORMATION                                                           |        |
| Inc                 | Record Video                                                             | >      |
| Fc                  | Choose Video                                                             | >      |
| Ti                  | Cancel                                                                   |        |
| Des                 | cription                                                                 |        |
|                     |                                                                          | 0/3000 |
|                     | Your video will be compressed fo                                         | pr     |
|                     |                                                                          |        |