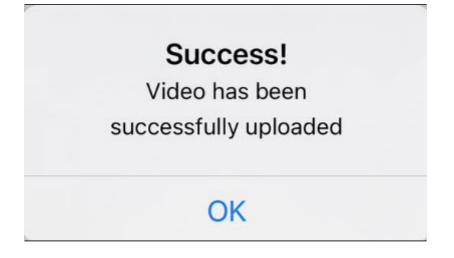

| et 2   | >   |
| Form Tag                                                             |                                      | T-Lo         | g      | >   |
| Title<br>Writing SI                                                  | kill                                 |              |        |     |
| The indivi<br>from A to                                              | dual is writing<br>J.                | the alphabet | t      |     |
|                                                                      |                                      | 53/3         | 8000   |     |
|                                                                      | ideo will be com<br>aming or playba  |              |        |     |



8. A success message will be shown once the video has been uploaded.



### Search Video:

Users assigned with any of the *Video Library* caseload-based roles will be able to search for Videos, and users assigned with the *Video Play* role will be able to play videos.

1. On the **Video Library** page, enter the appropriate search parameters in the **Search** section,



| <b>&lt;</b> Back     | Video Library     |    |
|----------------------|-------------------|----|
| UPLOAD               |                   |    |
|                      | Upload New        |    |
|                      |                   |    |
| SEARCH               | Res               | et |
| Form ID              |                   |    |
| Individual           | Please Select     | >  |
| Module               | Please Select     | >  |
| Status               | Completed         | >