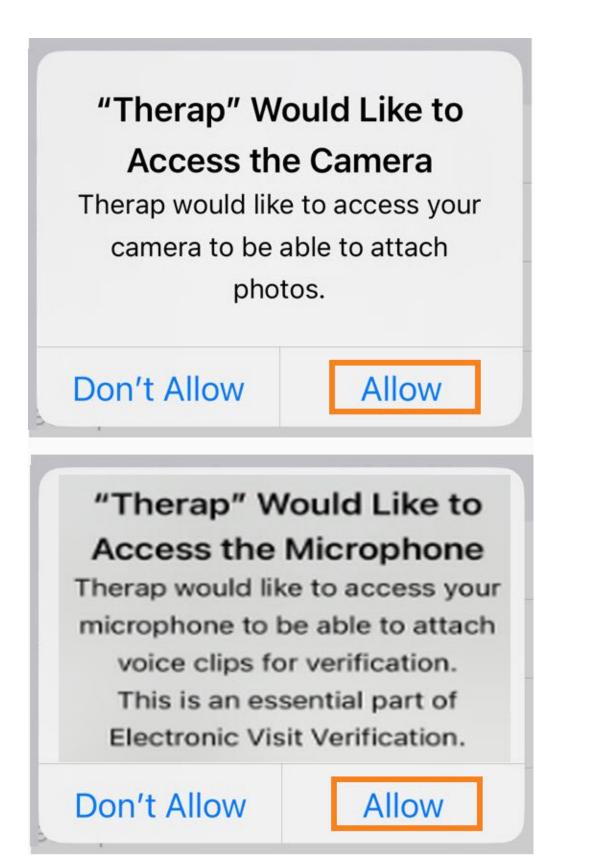

4. Once you select the **Record Video** option, the Therap app will ask you to provide camera and microphone permission.

| <b>く</b> Back       | Video Upload                                                             | Upload |
|---------------------|--------------------------------------------------------------------------|--------|
| FILE                |                                                                          |        |
| <b>Vide</b><br>Plea | eo<br>se Select                                                          |        |
|                     | f uploaded file contains any mali<br>It, the file will be deleted perman |        |
| GENER               | AL INFORMATION                                                           |        |
| Inc                 | Record Video                                                             | >      |
| Fc                  | Choose Video                                                             | >      |
| Ti                  | Cancel                                                                   |        |
| Des                 | cription                                                                 |        |
|                     |                                                                          | 0/3000 |
|                     | Your video will be compressed fo                                         | pr     |
|                     |                                                                          |        |

5. Tap on **Allow** to use your device's camera and microphone to capture a video.

6. If you select the **Choose Video** option, it will allow you to select a video from your

device's gallery.

| <b>&lt;</b> Back                  | Video Upload                                         | Upload       |
|-----------------------------------|------------------------------------------------------|--------------|
| FILE                              |                                                      |              |
| Video<br>Please Sele              | ect                                                  |              |
|                                   | ed file contains any malicio<br>deleted permanently. | ous content, |
| GENERAL INFO                      | DRMATION                                             |              |
| Individual                        | Please                                               | e Select >   |
| Fc                                | Record Video                                         | >            |
| Ti                                | Choose Video                                         |              |
| De                                | Cancel                                               |              |
|                                   |                                                      |              |
|                                   |                                                      | 0/3000       |
| Note: Your vide<br>streaming or p | eo will be compressed for e<br>layback.              | efficient    |